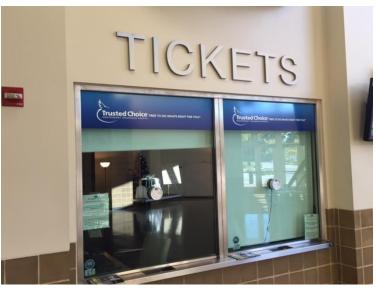

#### Signage in Maine

- Cross Arena
- Cross Insurance Center
- Augusta Civic Center

# Augusta Civic Center – 30 signs