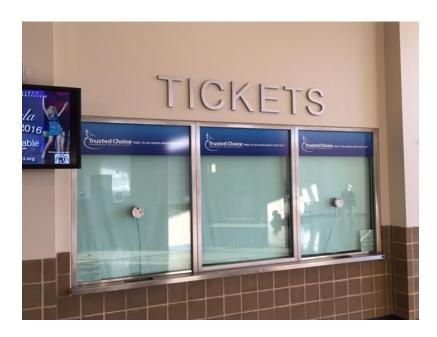

#### Signage in Maine

- Cross Arena
- Cross Insurance Center
- Augusta Civic Center

# Augusta Civic Center – 30 signs