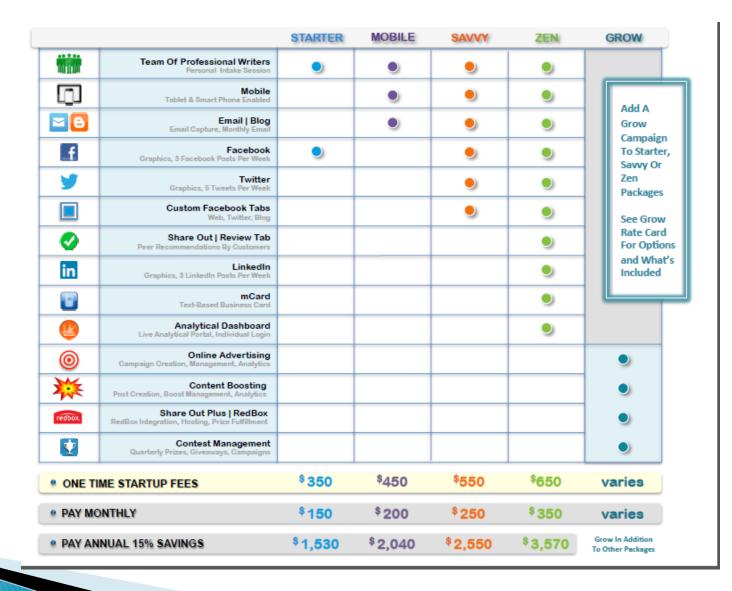

### Social 5

#### https://socialfive.net/landing/miaa/

Need help with Social Media? Members can deduct \$100 from any monthly plan and the startup fees! Check out MIAA's social sites to see what Social 5 can do for you.