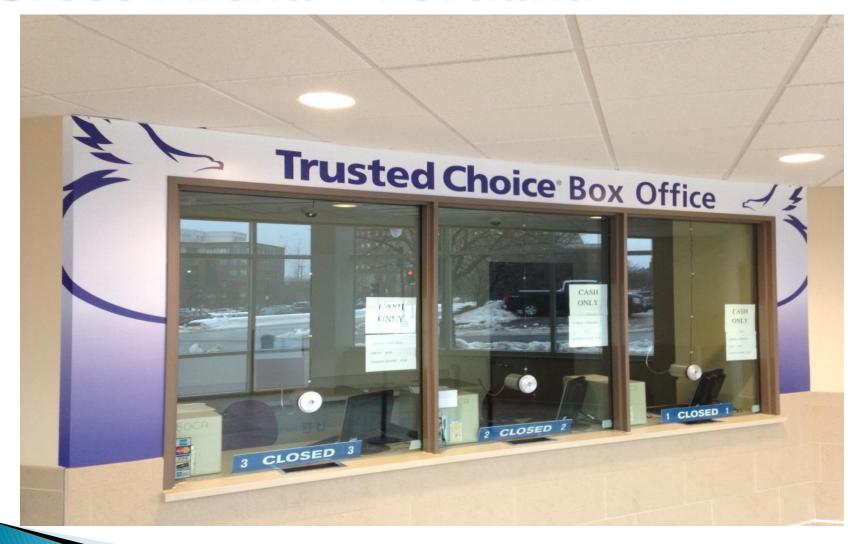

#### Signage in Maine

- Cross Arena
- Cross Insurance Center
- Augusta Civic Center

# Augusta Civic Center – 30 signs